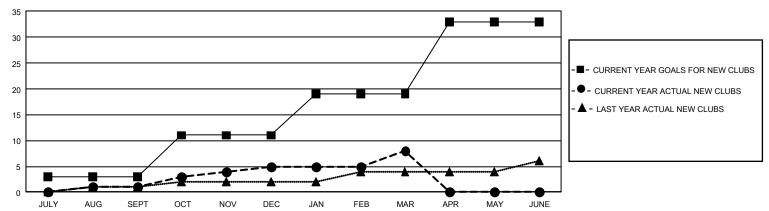

## GOALS AND ACTUAL NEW CLUBS CUMULATIVE

## GMT Constitutional Area 1, Group I

REPORT DOES NOT INCLUDE CLUBS IN UNDISTRICTED AREAS.

| Clubs         |               |             |               | Members               |                        |                         |                                                    |  |
|---------------|---------------|-------------|---------------|-----------------------|------------------------|-------------------------|----------------------------------------------------|--|
|               | RESULTS FOR   | R 2020-2021 |               | RESULTS FOR 2020-2021 |                        |                         |                                                    |  |
| QUARTER       | NEW CLUB GOAL | NEW CLUBS   | DROPPED CLUBS | QUARTER MEME          | BER GROWTH NET<br>GOAL | MEMBER GROWTH<br>ACTUAL | DROPPED<br>MEMBERS ACTUAL<br>(including transfers) |  |
| JULY/AUG/SEPT | 9             | 1           | 7             | JULY/AUG/SEPT         | 311                    | 420                     | 637                                                |  |
| OCT/NOV/DEC   | 24            | 4           | 8             | OCT/NOV/DEC           | 398                    | 602                     | 1,076                                              |  |
| JAN/FEB/MAR   | 24            | 3           | 14            | JAN/FEB/MAR           | 388                    | 512                     | 698                                                |  |
| APR/MAY/JUNE  | 42            | 0           | 0             | APR/MAY/JUNE          | 362                    | 0                       | 0                                                  |  |