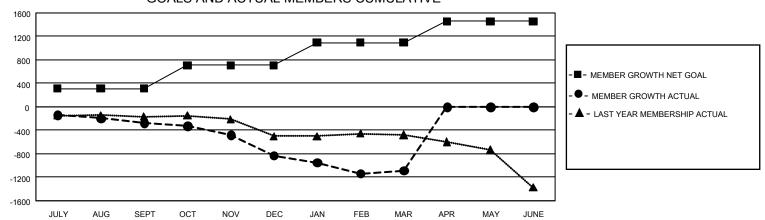

## GOALS AND ACTUAL MEMBERS CUMULATIVE

| DROPPED CLUBS: 29       |              | 415 CLUBS OF 1,130 ADDED 1 OR<br>MORE NEW MEMBERS | GENDER DISTRIBUTION  MALE 19,920 (69.20%) |                |       |
|-------------------------|--------------|---------------------------------------------------|-------------------------------------------|----------------|-------|
| DROPPED MEMBERS         |              |                                                   | FEMALE                                    | 8,866 (30.80%) |       |
| DECEASED                | 467          | CLICK HERE FOR CLIMIN ATIVE                       | TOTAL FAMILY UNIT MEMBERS                 |                | 6,096 |
| CLUB CANCELLED<br>OTHER | 216<br>1,728 | CLICK HERE FOR CUMULATIVE MEMBERSHIP DATA         | FAMILY MEMBERS PAYING HALF DUES           |                | 3,117 |
| TOTAL                   | 2,411        |                                                   |                                           |                |       |

## GMT Constitutional Area 1, Group I

REPORT DOES NOT INCLUDE CLUBS IN UNDISTRICTED AREAS.

| Clubs         |               |             |               | Members               |                        |                         |                                                    |  |
|---------------|---------------|-------------|---------------|-----------------------|------------------------|-------------------------|----------------------------------------------------|--|
|               | RESULTS FOR   | R 2020-2021 |               | RESULTS FOR 2020-2021 |                        |                         |                                                    |  |
| QUARTER       | NEW CLUB GOAL | NEW CLUBS   | DROPPED CLUBS | QUARTER MEME          | BER GROWTH NET<br>GOAL | MEMBER GROWTH<br>ACTUAL | DROPPED<br>MEMBERS ACTUAL<br>(including transfers) |  |
| JULY/AUG/SEPT | 9             | 1           | 7             | JULY/AUG/SEPT         | 311                    | 420                     | 637                                                |  |
| OCT/NOV/DEC   | 24            | 4           | 8             | OCT/NOV/DEC           | 398                    | 602                     | 1,076                                              |  |
| JAN/FEB/MAR   | 24            | 3           | 14            | JAN/FEB/MAR           | 388                    | 512                     | 698                                                |  |
| APR/MAY/JUNE  | 42            | 0           | 0             | APR/MAY/JUNE          | 362                    | 0                       | 0                                                  |  |